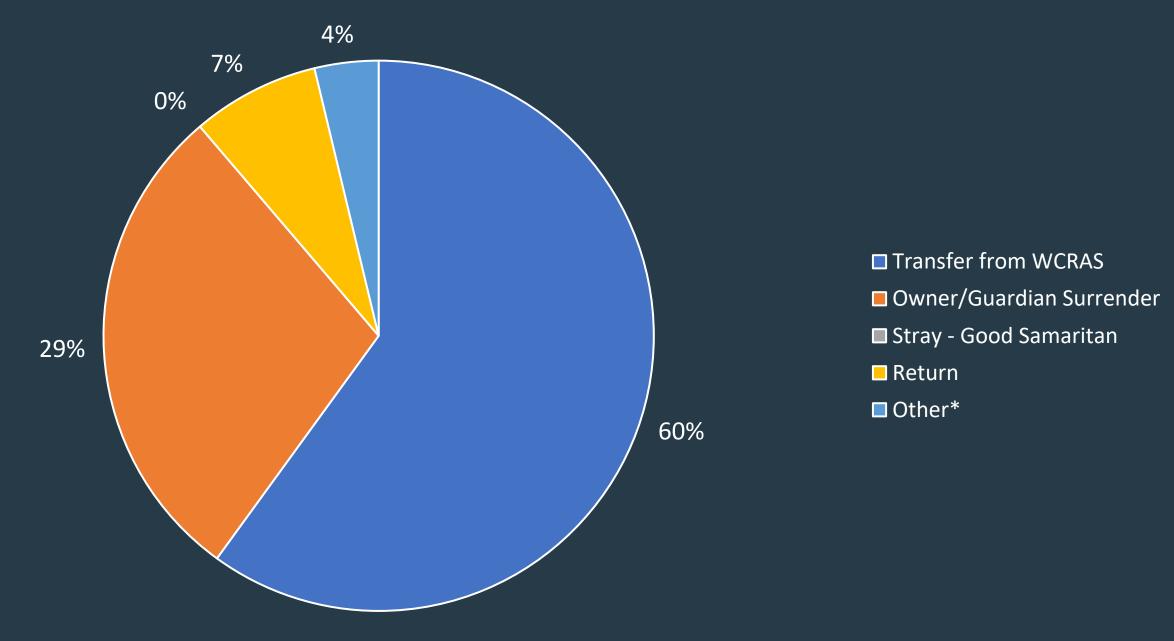

#### **Reno Intakes - Dogs**

### Reno Intakes - Dogs

| Туре                     | Q3 - 2020 | Q3 - 2021 | Q3 - 2022 | Q3 - 2023 | Q3 - 2024 | Trends |
|--------------------------|-----------|-----------|-----------|-----------|-----------|--------|
| Transfer from WCRAS      | 346       | 440       | 551       | 341       | 432       | _      |
| Owner/Guardian Surrender | 139       | 125       | 73        | 217       | 207       |        |
| Stray - Good Samaritan   | 4         | 0         | 0         | 2         | 0         |        |
| Return                   | 80        | 53        | 53        | 66        | 54        |        |
| Other*                   | 43        | 53        | 39        | 40        | 27        |        |
| Total                    | 612       | 671       | 716       | 666       | 720       |        |