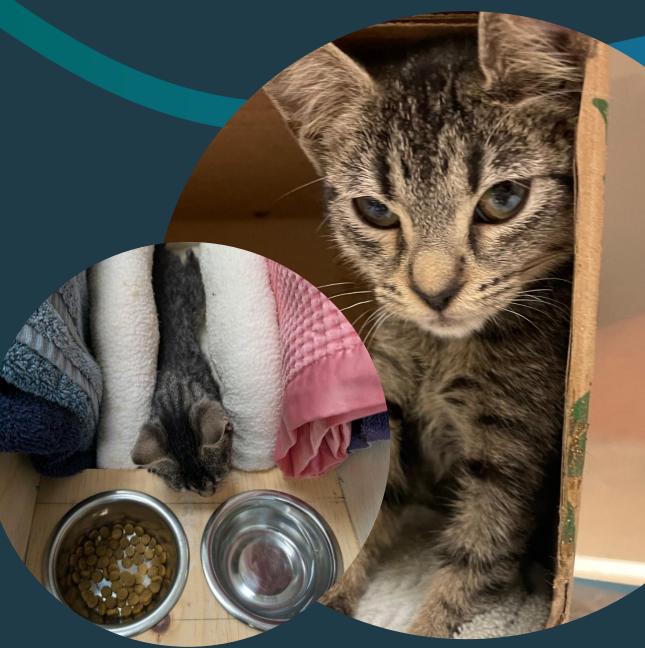

# Meet Jenny

Jenny came to us as a good Samaritan surrender in early July as a wobbly, skinny kitten. Our clinic diagnosed her with moderate Cerebellar Hypoplasia, and our cat team accommodated her needs for feeding and drinking stability. Our team helped her find a home to care for this lifelong disease and she wobbled into her new family's heart.

- Surrendered when 2 months old
- NHS Cat Team made a custom feeding stand
- Her care was a multiteam effort, including our foster program, clinic, animal care and our client services
- Adopted after 70 days in care!