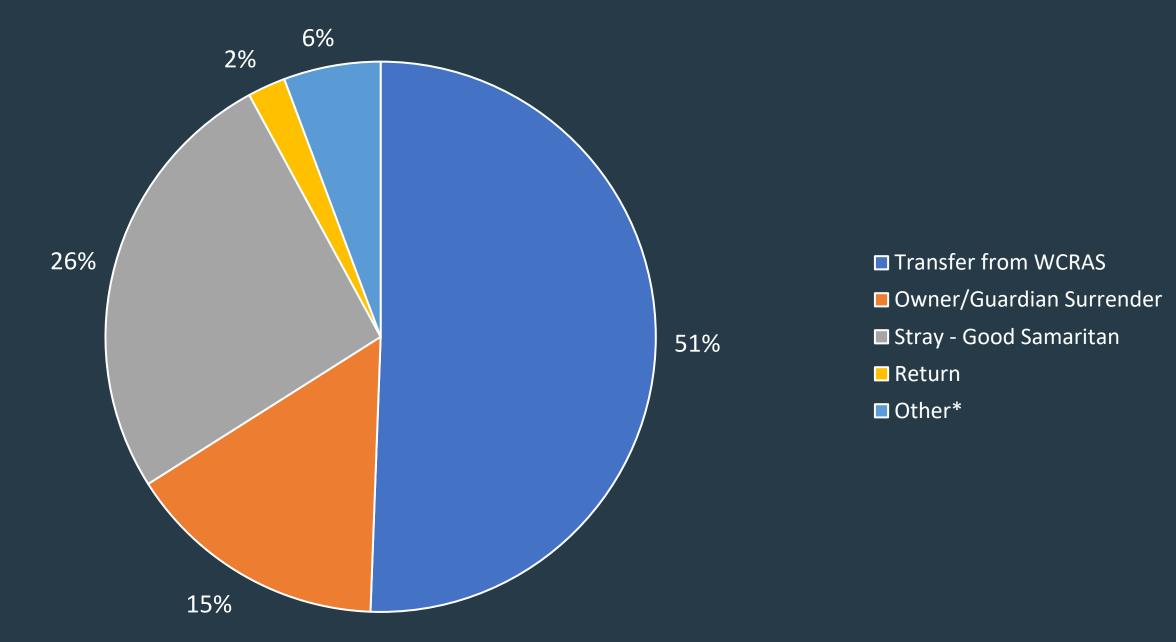

#### **Reno Intakes - Cats**

### Reno Intakes - Cats

| Туре                     | Q3 - 2020 | Q3 - 2021 | Q3 - 2022 | Q3 - 2023 | Q3 - 2024 | Trends   |
|--------------------------|-----------|-----------|-----------|-----------|-----------|----------|
| Transfer from WCRAS      | 755       | 897       | 1402      | 827       | 728       |          |
| Owner/Guardian Surrender | 149       | 133       | 86        | 217       | 222       |          |
| Stray - Good Samaritan   | 262       | 249       | 228       | 317       | 375       |          |
| Return                   | 88        | 31        | 29        | 30        | 32        | <b>.</b> |
| Other*                   | 96        | 142       | 69        | 61        | 82        |          |
| Total                    | 1350      | 1452      | 1814      | 1452      | 1439      |          |