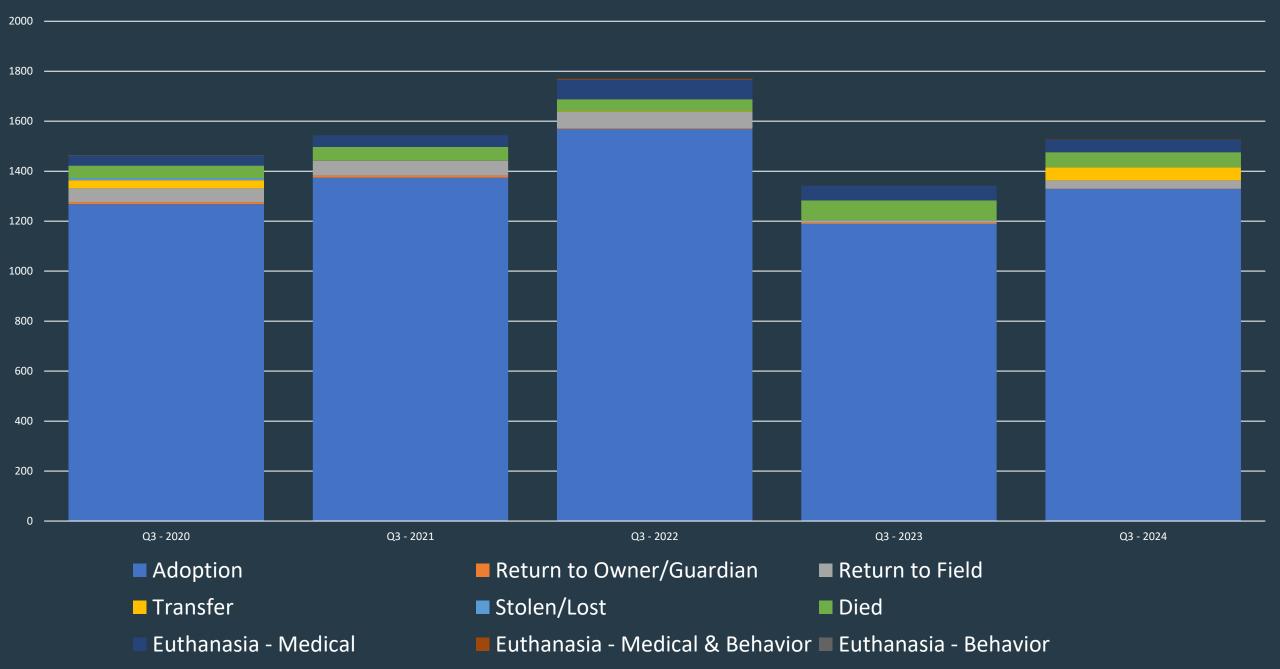

#### **Reno Outcomes - Cats**

### Reno Outcomes - Cats

| Туре                            | Q3 - 2020 | Q3 - 2021 | Q3 - 2022 | Q3 - 2023 | Q3 - 2024 | Trends     |
|---------------------------------|-----------|-----------|-----------|-----------|-----------|------------|
| Adoption                        | 1268      | 1374      | 1569      | 1189      | 1329      |            |
| Return to Owner/Guardian        | 8         | 9         | 3         | 5         | 1         |            |
| Return to Field                 | 55        | 58        | 65        | 7         | 33        |            |
| Transfer                        | 33        | 1         | 3         | 1         | 53        | •          |
| Stolen/Lost                     | 8         | 1         | 0         | 1         | 0         | <b>-</b> - |
| Died                            | 50        | 54        | 48        | 80        | 60        |            |
| Euthanasia - Medical            | 40        | 47        | 78        | 59        | 50        |            |
| Euthanasia - Medical & Behavior | 0         | 0         | 4         | 0         | 1         | - E        |
| Euthanasia - Behavior           | 1         | 0         | 0         | 0         | 0         |            |
| Total                           | 1463      | 1544      | 1770      | 1342      | 1527      |            |