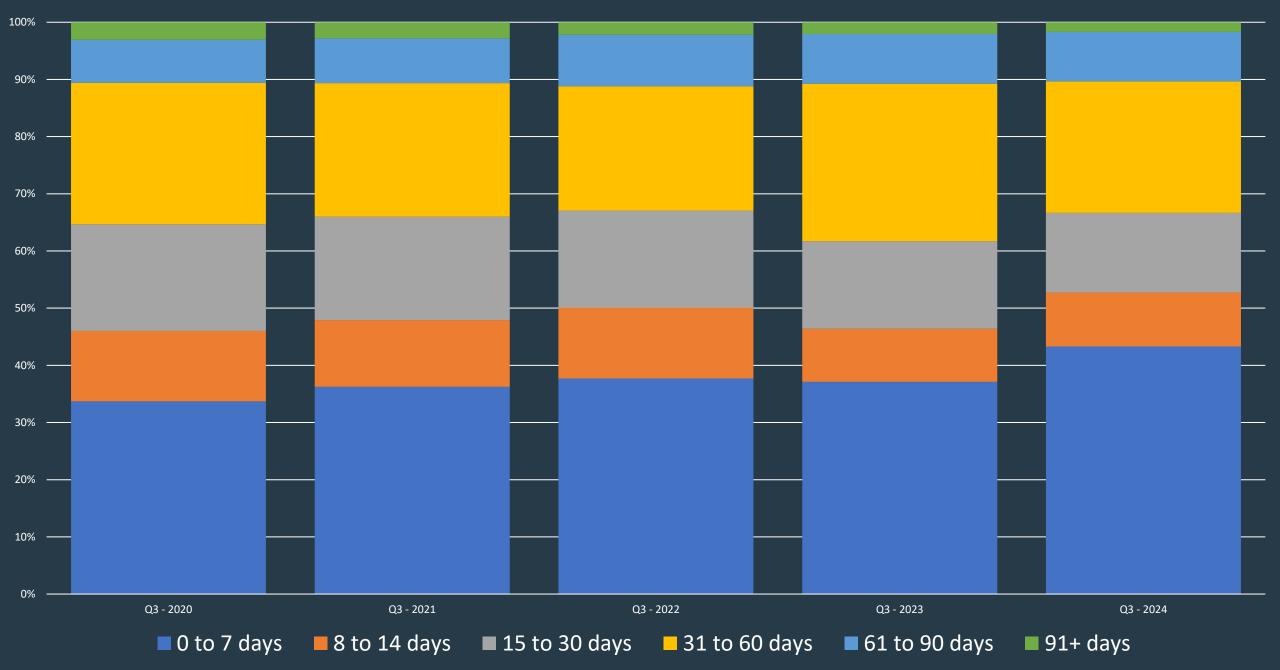

### Reno LOS - Cats

| Туре          | Q3 - 2020 | Q3 - 2021 | Q3 - 2022 | Q3 - 2023 | Q3 - 2024 | Trends |
|---------------|-----------|-----------|-----------|-----------|-----------|--------|
| 0 to 7 days   | 34%       | 36%       | 38%       | 37%       | 43%       |        |
| 8 to 14 days  | 12%       | 12%       | 12%       | 9%        | 9%        |        |
| 15 to 30 days | 19%       | 18%       | 17%       | 15%       | 14%       |        |
| 31 to 60 days | 25%       | 23%       | 22%       | 28%       | 23%       |        |
| 61 to 90 days | 8%        | 8%        | 9%        | 9%        | 9%        |        |
| 91+ days      | 3%        | 3%        | 2%        | 2%        | 2%        |        |