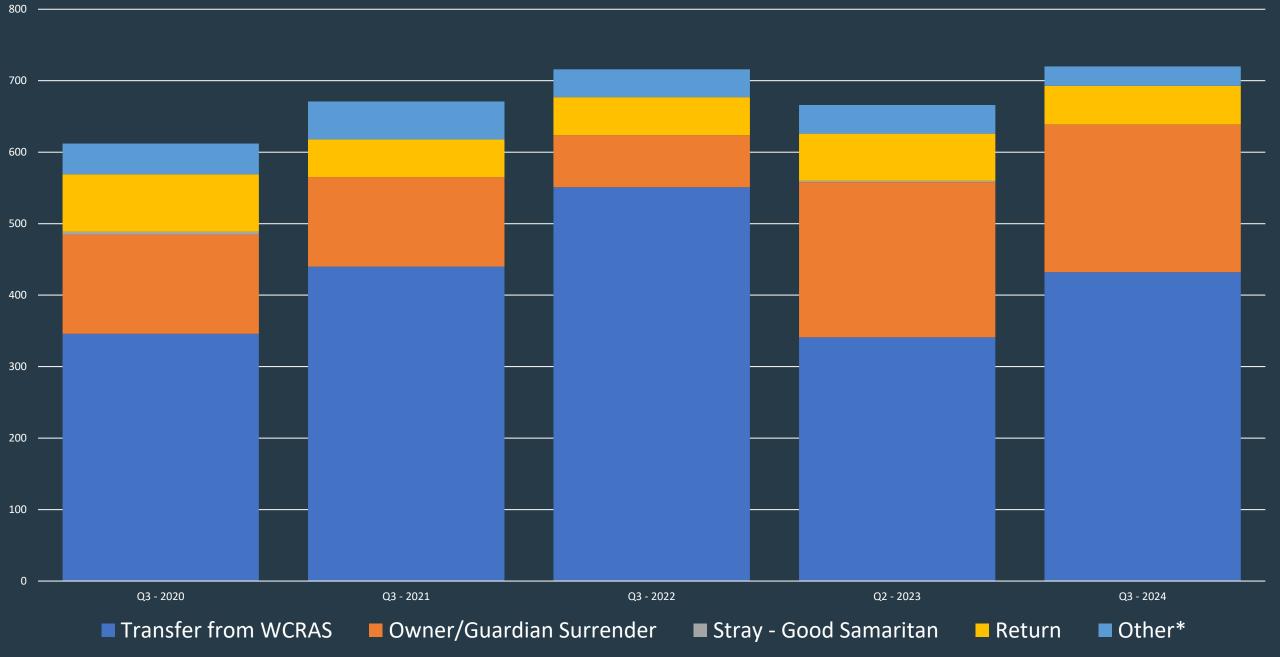

#### **Reno Intakes - Dogs**

### Reno Intakes - Dogs

| Туре                     | Q3 - 2020 | Q3 - 2021 | Q3 - 2022 | Q3 - 2023 | Q3 - 2024 | Trends |
|--------------------------|-----------|-----------|-----------|-----------|-----------|--------|
| Transfer from WCRAS      | 346       | 440       | 551       | 341       | 432       | _      |
| Owner/Guardian Surrender | 139       | 125       | 73        | 217       | 207       |        |
| Stray - Good Samaritan   | 4         | 0         | 0         | 2         | 0         |        |
| Return                   | 80        | 53        | 53        | 66        | 54        |        |
| Other*                   | 43        | 53        | 39        | 40        | 27        |        |
| Total                    | 612       | 671       | 716       | 666       | 720       |        |