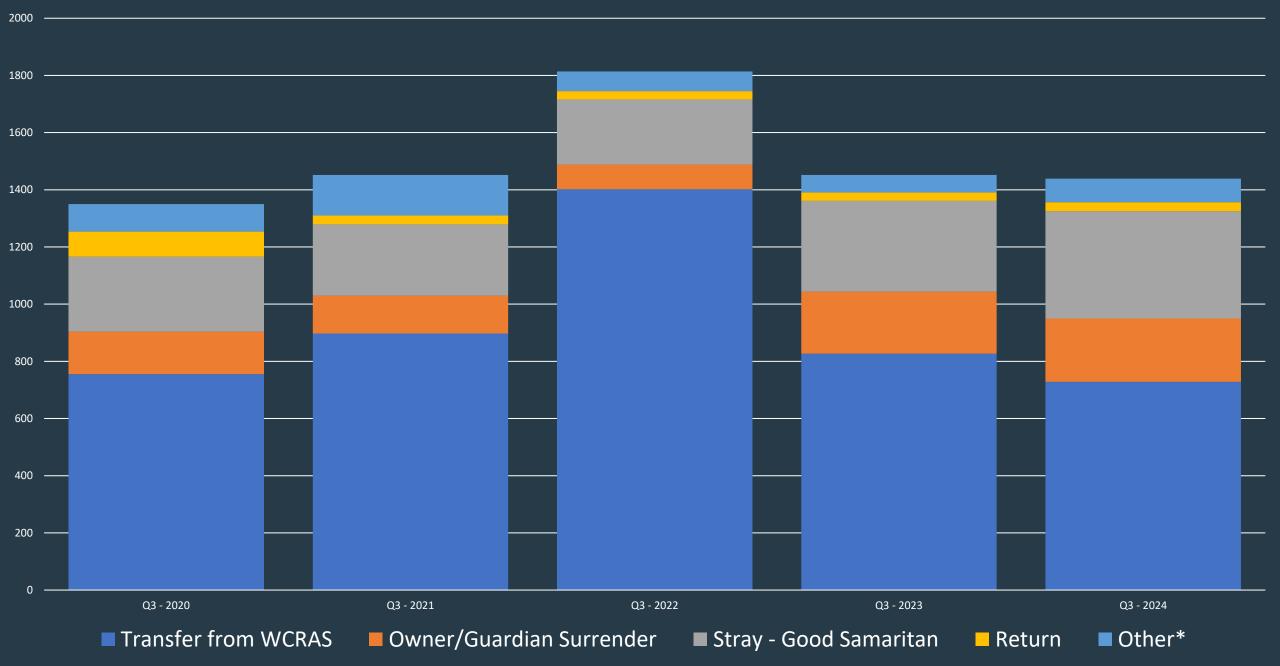

#### **Reno Intakes - Cats**

### Reno Intakes - Cats

| Туре                     | Q3 - 2020 | Q3 - 2021 | Q3 - 2022 | Q3 - 2023 | Q3 - 2024 | Trends   |
|--------------------------|-----------|-----------|-----------|-----------|-----------|----------|
| Transfer from WCRAS      | 755       | 897       | 1402      | 827       | 728       |          |
| Owner/Guardian Surrender | 149       | 133       | 86        | 217       | 222       |          |
| Stray - Good Samaritan   | 262       | 249       | 228       | 317       | 375       |          |
| Return                   | 88        | 31        | 29        | 30        | 32        | <b>.</b> |
| Other*                   | 96        | 142       | 69        | 61        | 82        |          |
| Total                    | 1350      | 1452      | 1814      | 1452      | 1439      |          |