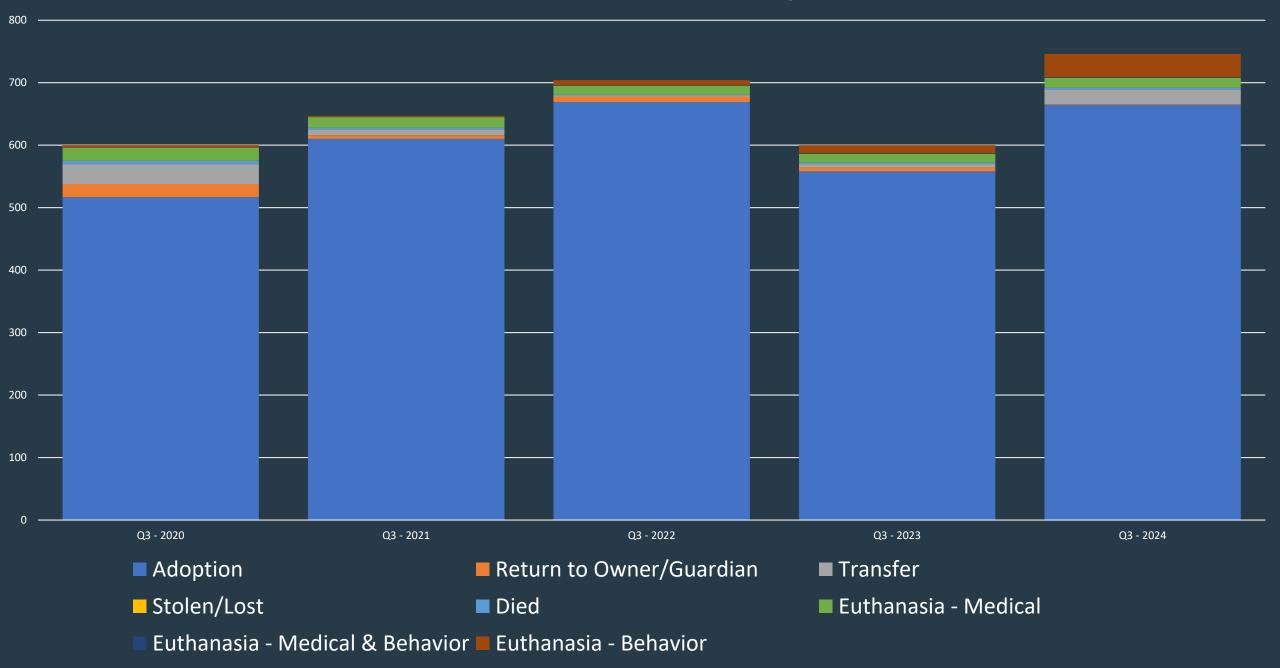

#### **Reno Outcomes - Dogs**

### Reno Outcomes - Dogs

| Туре                            | Q3 - 2020 | Q3 - 2021 | Q3 - 2022 | Q3 - 2023 | Q3 - 2024 | Trends   |
|---------------------------------|-----------|-----------|-----------|-----------|-----------|----------|
| Adoption                        | 517       | 610       | 669       | 558       | 665       | _        |
| Return to Owner/Guardian        | 21        | 6         | 9         | 7         | 1         |          |
| Transfer                        | 31        | 9         | 2         | 4         | 23        |          |
| Stolen/Lost                     | 0         | 0         | 0         | 0         | 0         |          |
| Died                            | 6         | 3         | 1         | 3         | 3         |          |
| Euthanasia - Medical            | 21        | 17        | 14        | 14        | 16        | <b>I</b> |
| Euthanasia - Medical & Behavior | 0         | 0         | 1         | 1         | 1         |          |
| Euthanasia - Behavior           | 4         | 2         | 8         | 13        | 37        |          |
| Total                           | 600       | 647       | 704       | 600       | 746       |          |