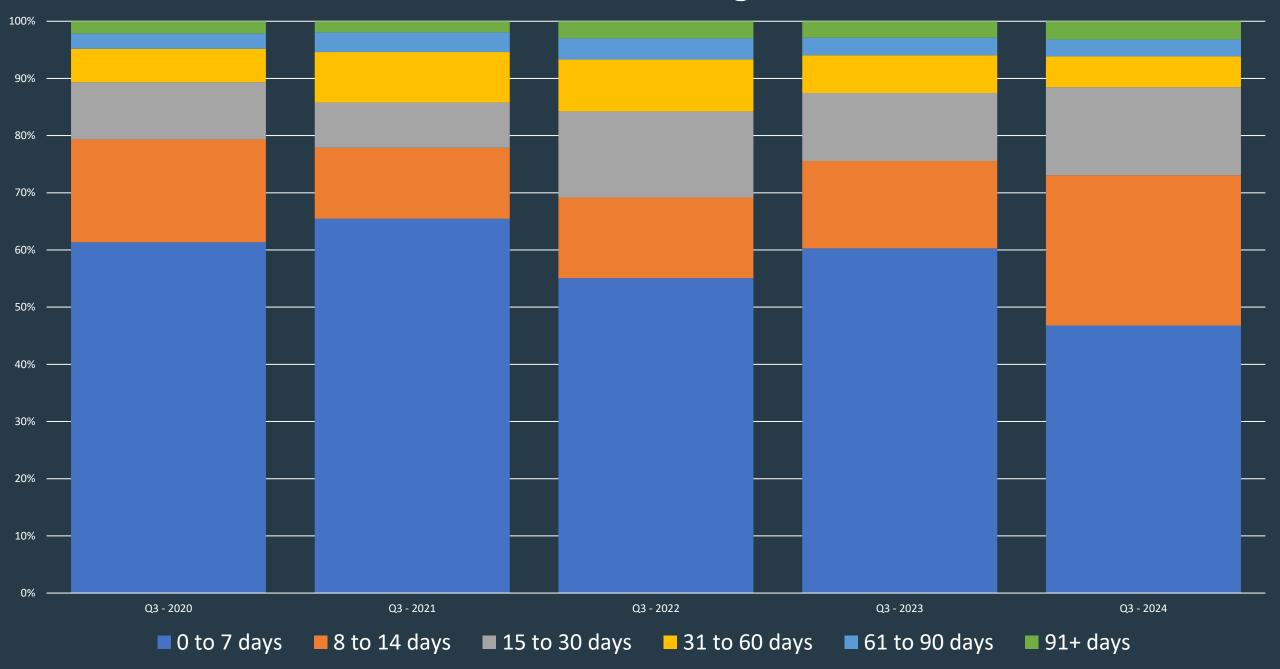

#### **Reno LOS - Dogs**

### Reno LOS - Dogs

| Туре          | Q3 - 2020 | Q3 - 2021 | Q3 - 2022 | Q3 - 2023 | Q3 - 2024 | Trends |
|---------------|-----------|-----------|-----------|-----------|-----------|--------|
| 0 to 7 days   | 61%       | 65%       | 55%       | 60%       | 47%       |        |
| 8 to 14 days  | 18%       | 12%       | 14%       | 15%       | 26%       |        |
| 15 to 30 days | 10%       | 8%        | 15%       | 12%       | 15%       |        |
| 31 to 60 days | 6%        | 9%        | 9%        | 7%        | 5%        | _      |
| 61 to 90 days | 3%        | 3%        | 4%        | 3%        | 3%        | _      |
| 91+ days      | 2%        | 2%        | 3%        | 3%        | 3%        |        |