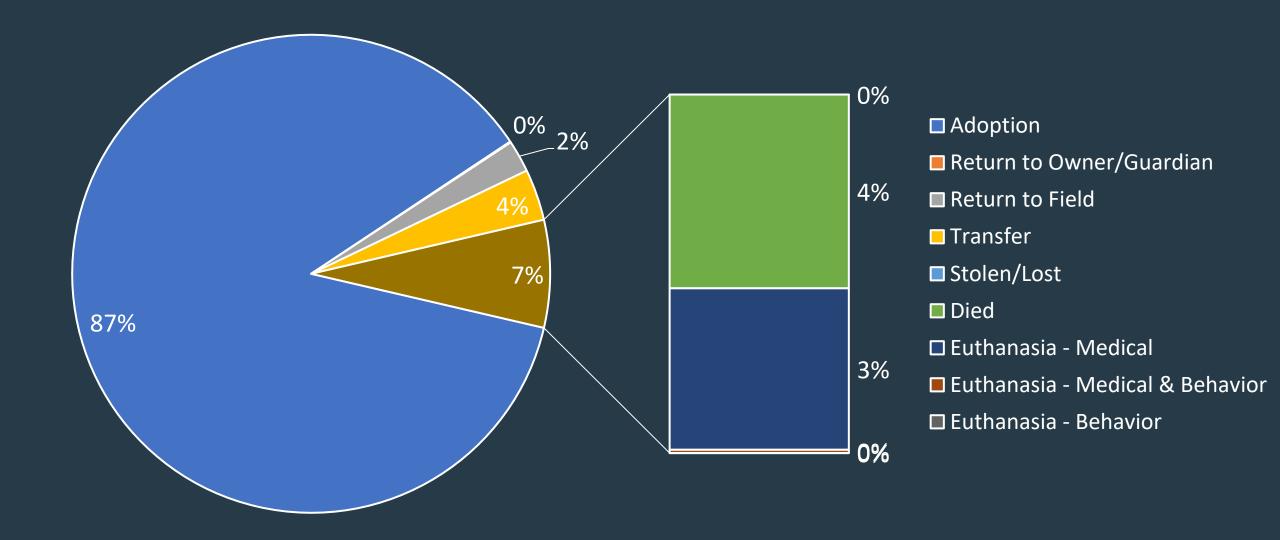

#### **Reno Outcomes - Dogs**

### Reno Outcomes - Dogs

| Туре                            | Q3 - 2020 | Q3 - 2021 | Q3 - 2022 | Q3 - 2023 | Q3 - 2024 | Trends   |
|---------------------------------|-----------|-----------|-----------|-----------|-----------|----------|
| Adoption                        | 517       | 610       | 669       | 558       | 665       | _        |
| Return to Owner/Guardian        | 21        | 6         | 9         | 7         | 1         |          |
| Transfer                        | 31        | 9         | 2         | 4         | 23        |          |
| Stolen/Lost                     | 0         | 0         | 0         | 0         | 0         |          |
| Died                            | 6         | 3         | 1         | 3         | 3         |          |
| Euthanasia - Medical            | 21        | 17        | 14        | 14        | 16        | <b>I</b> |
| Euthanasia - Medical & Behavior | 0         | 0         | 1         | 1         | 1         |          |
| Euthanasia - Behavior           | 4         | 2         | 8         | 13        | 37        |          |
| Total                           | 600       | 647       | 704       | 600       | 746       |          |