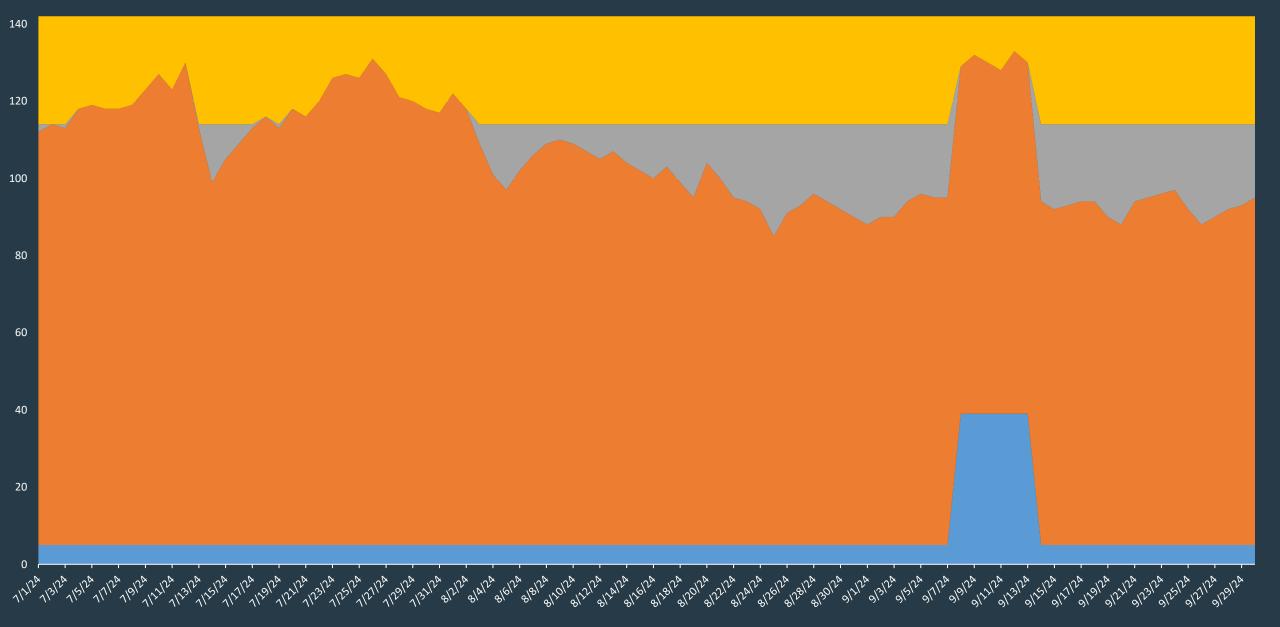

## Capacity

Reno Dog Kennel Capacity

#### **Reno - Dog Kennel Capacity - Q3 2024**

Reserved Occupied Available Emergency