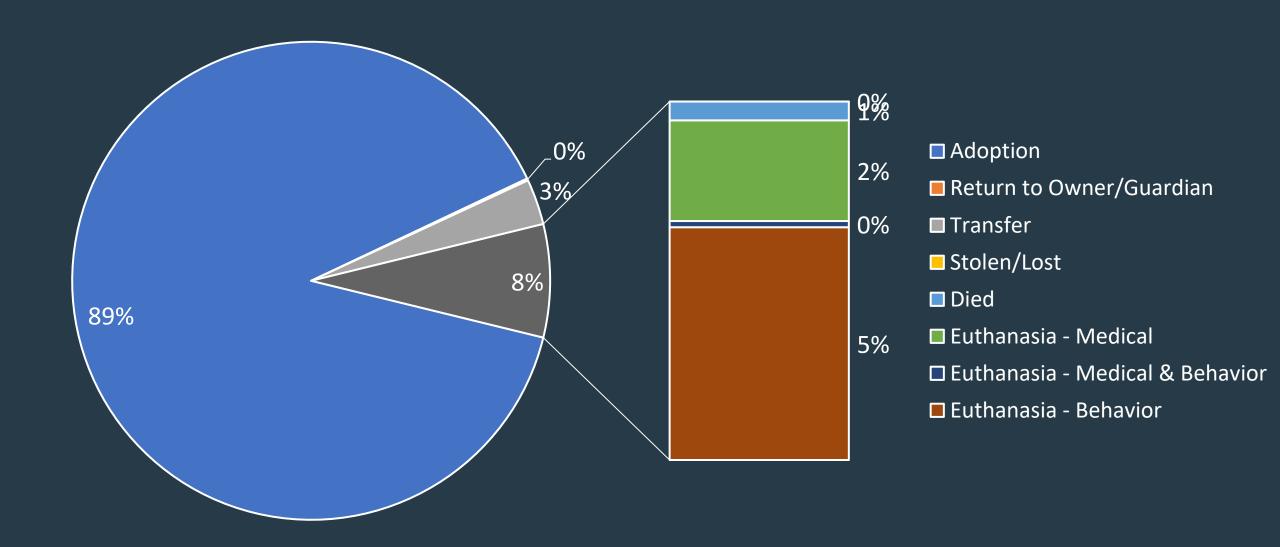

#### **Reno Outcomes - Dogs**

### Reno Outcomes - Dogs

| Туре                            | Q3 - 2020 | Q3 - 2021 | Q3 - 2022 | Q3 - 2023 | Q3 - 2024 | Trends   |
|---------------------------------|-----------|-----------|-----------|-----------|-----------|----------|
| Adoption                        | 517       | 610       | 669       | 558       | 665       | _        |
| Return to Owner/Guardian        | 21        | 6         | 9         | 7         | 1         |          |
| Transfer                        | 31        | 9         | 2         | 4         | 23        |          |
| Stolen/Lost                     | 0         | 0         | 0         | 0         | 0         |          |
| Died                            | 6         | 3         | 1         | 3         | 3         |          |
| Euthanasia - Medical            | 21        | 17        | 14        | 14        | 16        | <b>I</b> |
| Euthanasia - Medical & Behavior | 0         | 0         | 1         | 1         | 1         |          |
| Euthanasia - Behavior           | 4         | 2         | 8         | 13        | 37        |          |
| Total                           | 600       | 647       | 704       | 600       | 746       |          |